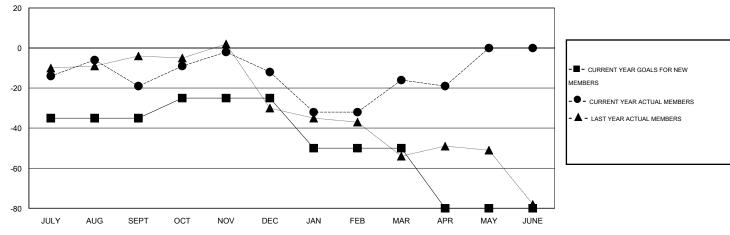

#### GOALS AND ACTUAL MEMBERS CUMULATIVE

| DROPPED CLUBS: 3  DROPPED MEMBERS |                 | 30 CLUBS OF 56 ADDED 1 OR MORE NEW MEMBERS | GENDER DISTRIBUTION  MALE 913 (71.55%  FEMALE 363 (28.45% |           |
|-----------------------------------|-----------------|--------------------------------------------|-----------------------------------------------------------|-----------|
| DECEASED CLUB CANCELLED OTHER     | 15<br>19<br>109 | CLICK HERE FOR HEALTH ASSESSMENT DATA      | FAMILY UNIT MEMBERS HEAD OF HOUSEHOLD                     | 145<br>71 |
| TOTAL                             | 143             |                                            | NON-HEAD OF HOUSEHOLD                                     | 74        |